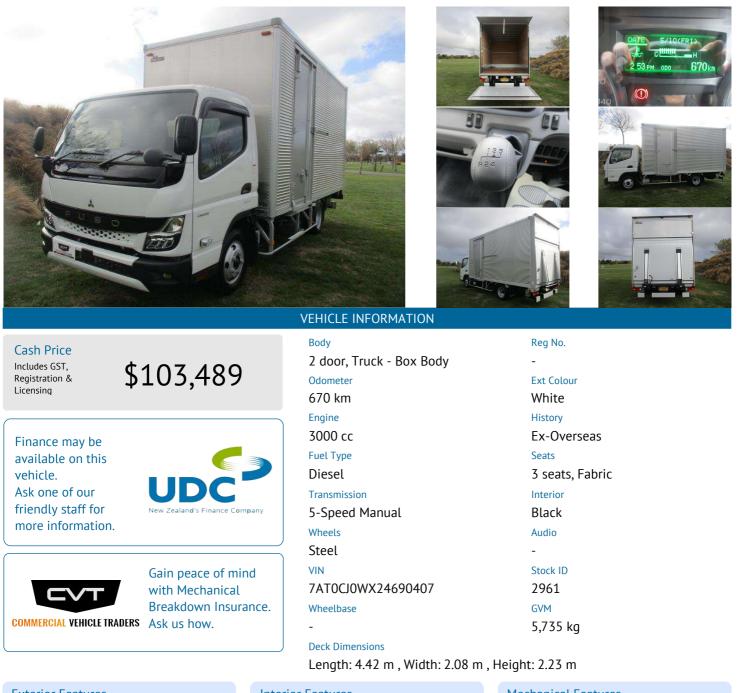

## 2023 Mitsubishi Canter FEB50

## **Exterior Features**

- » Central Locking
- » Fog Lights
- » LH Electric Mirror
- » Monsoon Shields
- » Tail Lift

## **Interior Features**

- » Air Conditioning
- » Carpet Floormats
- » Drivers Airbag
- » Factory Clock
- » Fully trimmed
- » Lane Departure Warning System
- » Reversing Camera
- » Rubber floormats
- » Three seat cab
- » Wide Cab

## Mechanical Features

- » 5 Speed
- » ABS Brakes
- » Electric Windows
- » Exhaust Brakes
- » Power Steering
- » Tachometer
- » Tilt Cab
- » Tilt/Telescope steering column
- » Vacuum Clutch Booster

Commercial Vehicle Traders, Phone 03 342 8844, Email sales@cvtltd.co.nz Landscape Lane, 57 Lunns Road, Middleton, Christchurch 8024, New Zealand www.cvtltd.co.nz