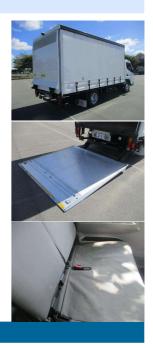

#### **Exterior Features**

- » Central Locking
- » Ferry Hooks
- » Fog Lights
- » Stoneguard
- » Sunvisor
- » Tail Lift
- » Tie-Rails

Body

|                                | J               |
|--------------------------------|-----------------|
| 2 door, Truck - Curtainsider   | LGF919          |
| Odometer                       | Ext Colour      |
| 96,983 km                      | White           |
| Engine                         | History         |
| 2998 сс                        | NZ New, 1 owner |
| Fuel Type                      | Seats           |
| Diesel                         | 3 seats, Fabric |
| Transmission                   | Interior        |
| Automatic                      | Black           |
| Wheels                         | Audio           |
| Steel                          | -               |
| VIN                            | Stock ID        |
| JLFFEB51E0KJ30355              | 2978            |
| Wheelbase                      | GVM             |
| 3400 mm                        | 5,995 kg        |
| Deck Dimensions                |                 |
| Longth: 150 m Width: 210 m Hoi | abt: 2.00 m     |

Length: 4.50 m , Width: 2.10 m , Height: 2.00 m