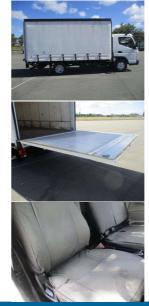

#### **Exterior Features**

- » Central Locking
- » Ferry Hooks
- » Fog Lights
- » Stoneguard
- » Sunvisor
- » Tail Lift
- » Tie-Rails

Body

|                                | J               |
|--------------------------------|-----------------|
| 2 door, Truck - Curtainsider   | LGF919          |
| Odometer                       | Ext Colour      |
| 96,983 km                      | White           |
| Engine                         | History         |
| 2998 сс                        | NZ New, 1 owner |
| Fuel Type                      | Seats           |
| Diesel                         | 3 seats, Fabric |
| Transmission                   | Interior        |
| Automatic                      | Black           |
| Wheels                         | Audio           |
| Steel                          | -               |
| VIN                            | Stock ID        |
| JLFFEB51E0KJ30355              | 2978            |
| Wheelbase                      | GVM             |
| 3400 mm                        | 5,995 kg        |
| Deck Dimensions                |                 |
| Longth: 150 m Width: 210 m Hoi | abt: 2.00 m     |

Length: 4.50 m , Width: 2.10 m , Height: 2.00 m

#### Mechanical Features

» ABS Brakes

Reg No.

- » AMT Transmission
- » Electric Windows
- » Exhaust Brakes
- » Power Steering
- » Tachometer
- » Tilt Cab

Commercial Vehicle Traders, Phone 03 342 8844, Email sales@cvtltd.co.nz Landscape Lane, 57 Lunns Road, Middleton, Christchurch 8024, New Zealand www.cvtltd.co.nz