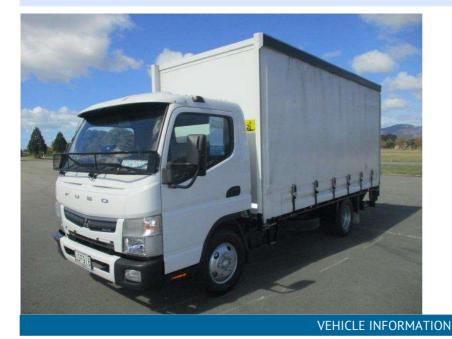

## 2018 Fuso Canter 616 FEB51ER3SFAC

Cash Price Includes GST, Registration & Licensing

#### **Exterior Features**

- » Central Locking
- » Ferry Hooks
- » Fog Lights
- » Stoneguard
- » Sunvisor
- » Tail Lift
- » Tie-Rails

Body

|                                | J               |
|--------------------------------|-----------------|
| 2 door, Truck - Curtainsider   | LGF919          |
| Odometer                       | Ext Colour      |
| 96,983 km                      | White           |
| Engine                         | History         |
| 2998 сс                        | NZ New, 1 owner |
| Fuel Type                      | Seats           |
| Diesel                         | 3 seats, Fabric |
| Transmission                   | Interior        |
| Automatic                      | Black           |
| Wheels                         | Audio           |
| Steel                          | -               |
| VIN                            | Stock ID        |
| JLFFEB51E0KJ30355              | 2978            |
| Wheelbase                      | GVM             |
| 3400 mm                        | 5,995 kg        |
| Deck Dimensions                |                 |
| Longth: 150 m Width: 210 m Hoi | abt: 2.00 m     |

Length: 4.50 m , Width: 2.10 m , Height: 2.00 m